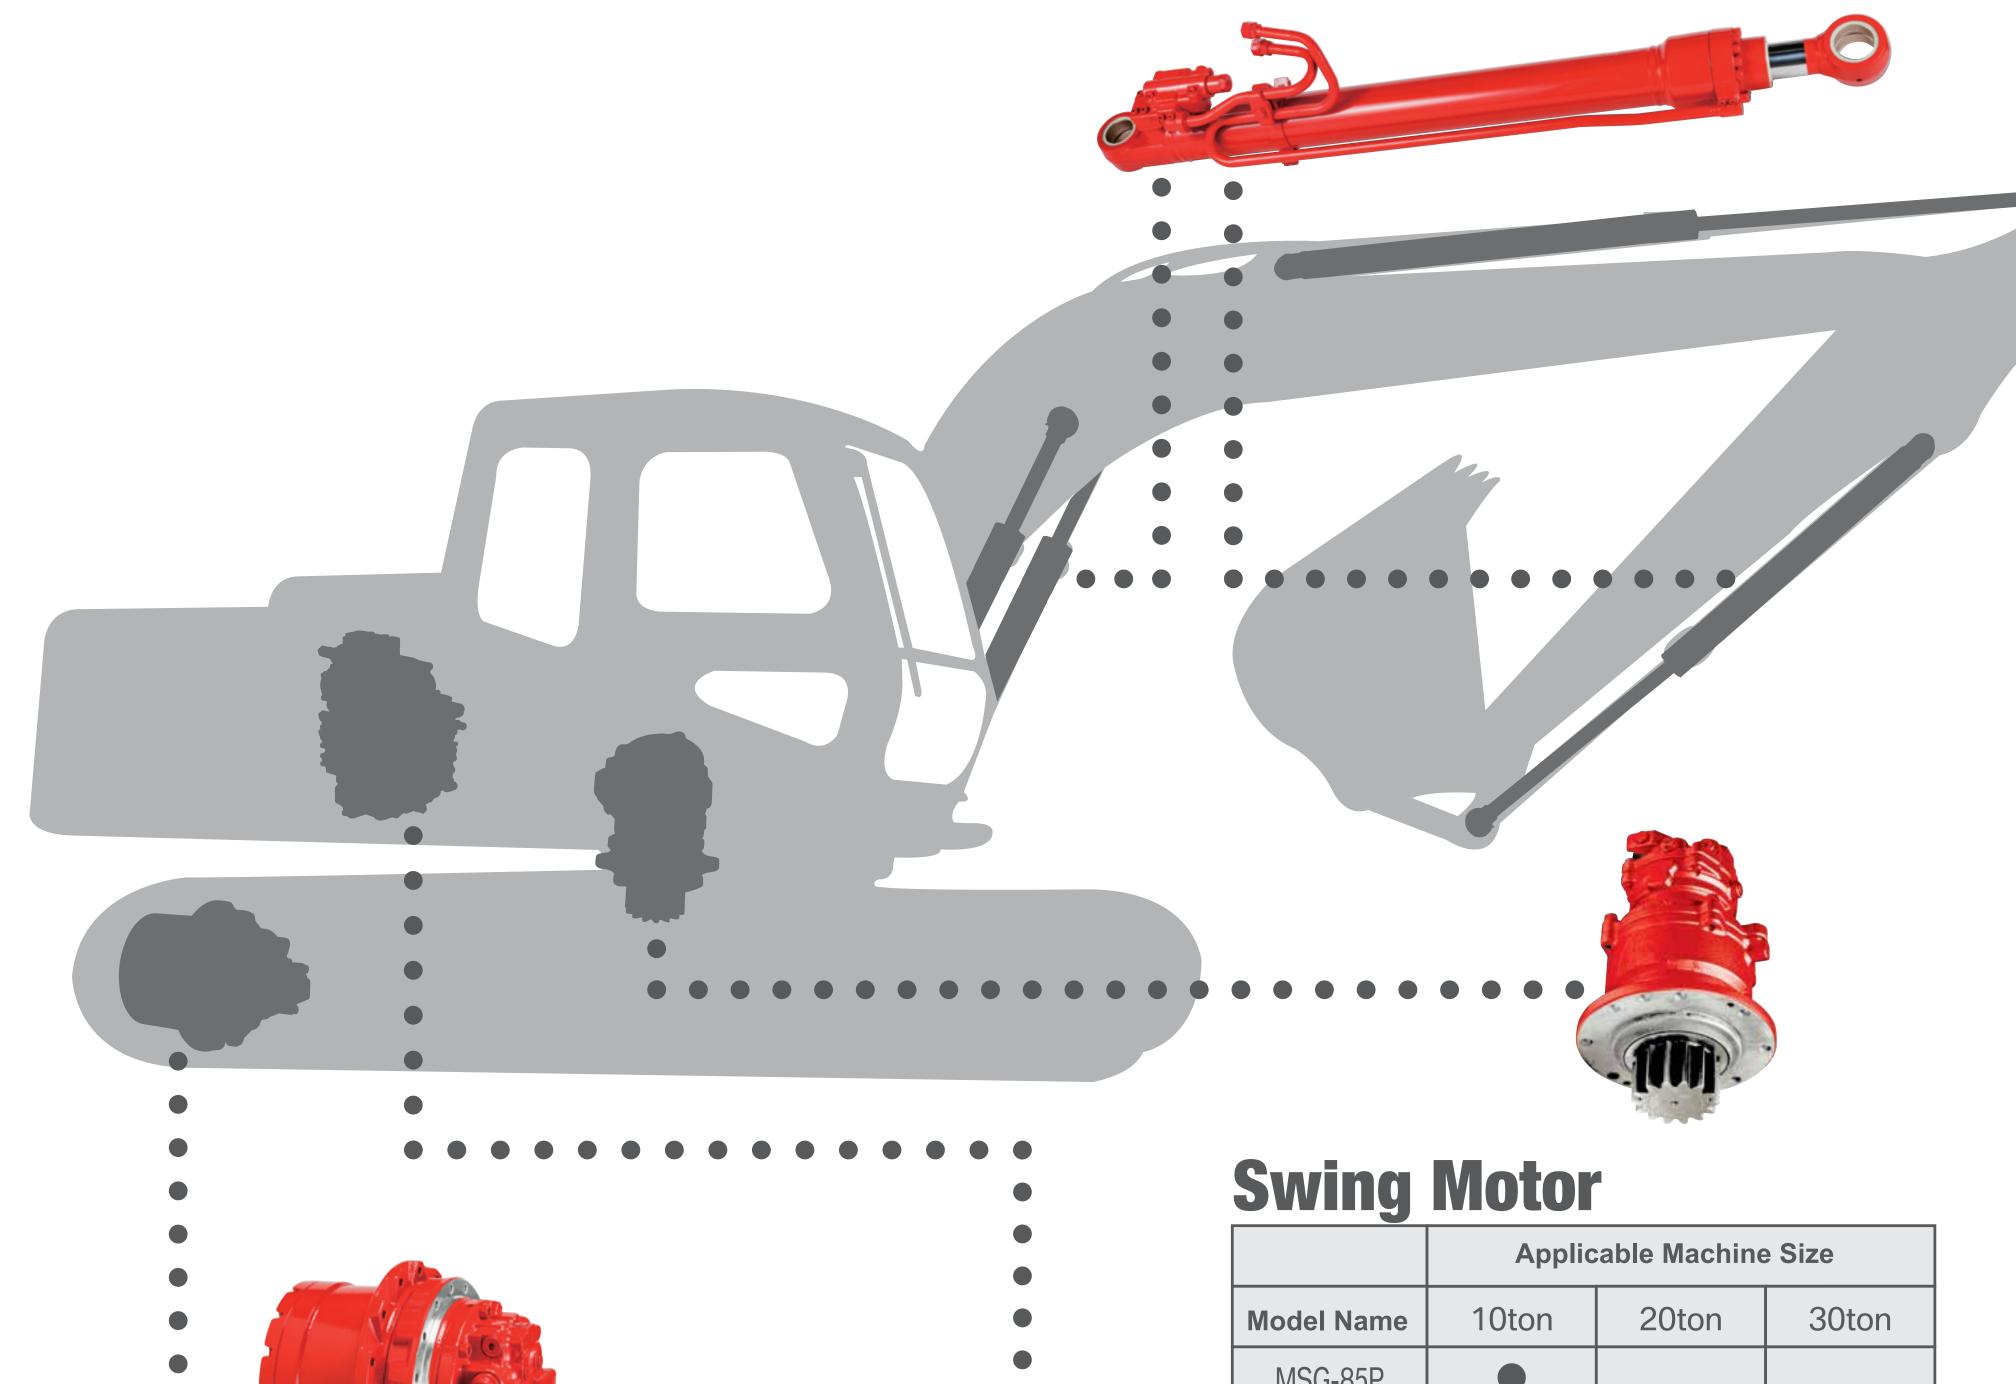

## Hydraulic Excavator (Medium)

Cylinder

|            | Applicable Machine Size |       |       |  |
|------------|-------------------------|-------|-------|--|
| Model Name | 10ton                   | 20ton | 30ton |  |
| KCH        |                         |       |       |  |

## **Track Drive Motor**

|            | Applicable Machine Size |       |       |  |
|------------|-------------------------|-------|-------|--|
| Model Name | 10ton                   | 20ton | 30ton |  |
| MAG-85VP   |                         |       |       |  |
| MAG-170VP  |                         |       |       |  |
| MAG-180VP  |                         |       |       |  |

|            | Applicable Machine Size |       |       |
|------------|-------------------------|-------|-------|
| Model Name | 10ton                   | 20ton | 30ton |
| MSG-85P    |                         |       |       |